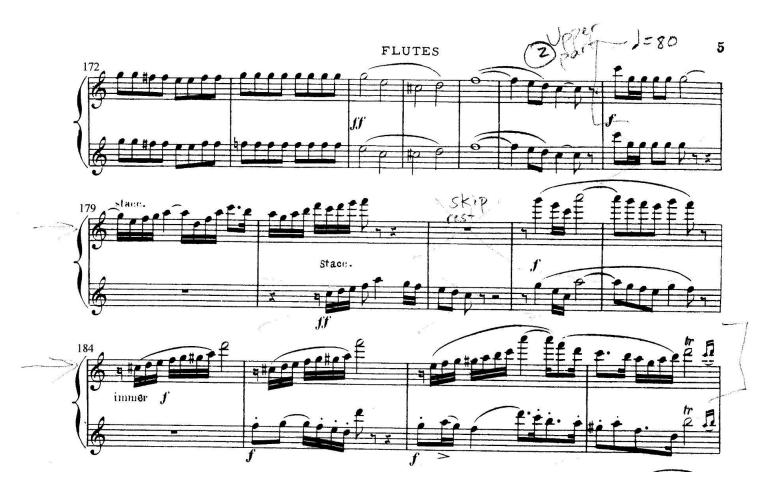

## **Excerpts:**

2 Included Below

Flute Excerpt 1: Measure 129 - 139 Top line only, skip long rests.

Flute Excerpt 2: Measure 178 - 187 Top line only